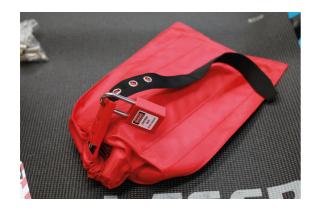

## **Lockout Bag**

High visibility safety lockout bag with lockable strap to prevent unauthorised access. Ideal for locking away vehicle keys, EV MSD's (Manual Service Disconnect switches) etc. to ensure accidental activation of high voltage systems is not possible.

## **Additional Information**

- Size: 440 x 245mm.
- · Made from wear resistant polyester cloth.
- PVC inner material to prevent accidental damage to contents.
- Use with a lockout safety hasp see Laser Part No. 7942, or safety padlock see Laser Part No. 6641 (38mm shackle) or Part No. 7943 (76mm shackle).
- The use of lockout tag is also recommended please see Laser Part No. 7941 (pack of 10).