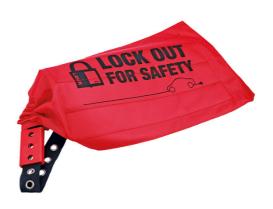

## **Lockout Bag**

High visibility safety lockout bag with lockable strap to prevent unauthorised access. Ideal for locking away vehicle keys, EV MSD's (Manual Service Disconnect switches) etc. to ensure accidental activation of high voltage systems is not possible.

## **Additional Information**

- Size: 440 x 245mm.
- · Made from wear resistant polyester cloth.
- PVC inner material to prevent accidental damage to contents.
- Use with a lockout safety hasp see Laser Part No. 7942, or safety padlock see Laser Part No. 6641 (38mm shackle) or Part No. 7943 (76mm shackle).
- The use of lockout tag is also recommended please see Laser Part No. 7941 (pack of 10).