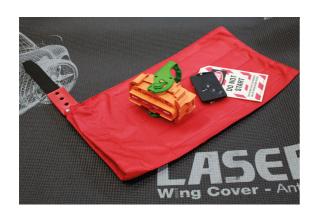

## **Lockout Bag**

High visibility safety lockout bag with lockable strap to prevent unauthorised access. Ideal for locking away vehicle keys, EV MSD's (Manual Service Disconnect switches) etc. to ensure accidental activation of high voltage systems is not possible.