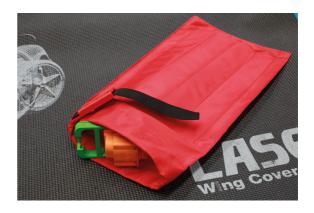

## **Lockout Bag**

High visibility safety lockout bag with lockable strap to prevent unauthorised access. Ideal for locking away vehicle keys, EV MSD's (Manual Service Disconnect switches) etc. to ensure accidental activation of high voltage systems is not possible.

## **Additional Information**

- Size: 440 x 245mm.
- · Made from wear resistant polyester cloth.
- PVC inner material to prevent accidental damage to contents.
- Use with a lockout safety hasp see Laser Part No. 7942, or safety padlock see Laser Part No. 6641 (38mm shackle) or Part No. 7943 (76mm shackle).
- The use of lockout tag is also recommended please see Laser Part No. 7941 (pack of 10).