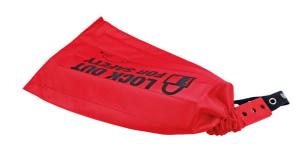

## **Lockout Bag**

High visibility safety lockout bag with lockable strap to prevent unauthorised access. Ideal for locking away vehicle keys, EV MSD's (Manual Service Disconnect switches) etc. to ensure accidental activation of high voltage systems is not possible.

## **Additional Information**

- Size: 440 x 245mm.
- · Made from wear resistant polyester cloth.
- PVC inner material to prevent accidental damage to contents.
- Use with a lockout safety hasp see Laser Part No. 7942, or safety padlock see Laser Part No. 6641 (38mm shackle) or Part No. 7943 (76mm shackle).
- The use of lockout tag is also recommended please see Laser Part No. 7941 (pack of 10).