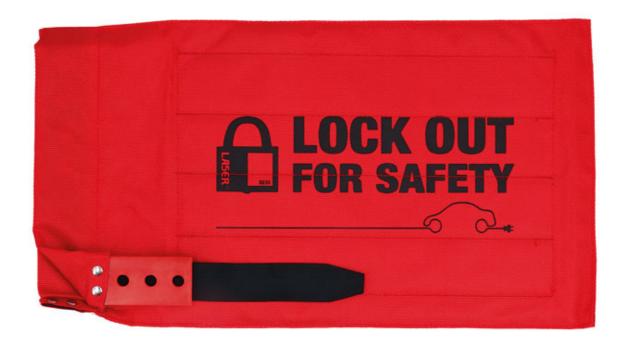

## **Lockout Bag**

High visibility safety lockout bag with lockable strap to prevent unauthorised access. Ideal for locking away vehicle keys, EV MSD's (Manual Service Disconnect switches) etc. to ensure accidental activation of high voltage systems is not possible.

## **Additional Information**

- Size: 440 x 245mm.
- · Made from wear resistant polyester cloth.
- PVC inner material to prevent accidental damage to contents.
- Use with a lockout safety hasp see Laser Part No. 7942, or safety padlock see Laser Part No. 6641 (38mm shackle) or Part No. 7943 (76mm shackle).
- The use of lockout tag is also recommended please see Laser Part No. 7941 (pack of 10).